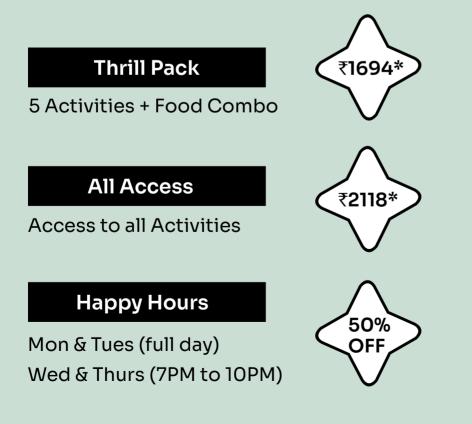

#### Prime

| Gokart*              | 10 mins    | 690 |
|----------------------|------------|-----|
| Paintball            | 60 pbs     | 750 |
| Bowling              | l game     | 490 |
| Off road             | 6 laps     | 490 |
| Lasertag             | 1 game     | 450 |
|                      |            |     |
| Studio               |            |     |
| Air rifle            | 20 shots   | 440 |
| Vr Xcape             | 10 mins    | 395 |
| Vr verve             | 10 mins    | 395 |
| Archery              | 15 shots   | 354 |
| Bumper cars          | 7 mins     | 354 |
| Wall climbing        | 3 attempts | 330 |
| Rocket Ejector       | 1 attempt  | 330 |
| Rope course          | 1 attempt  | 330 |
| Lazermaze            | 1 game     | 330 |
| Cricket simulator    | 1 game     | 330 |
| Trampoline Park      | 30 mins    | 330 |
| Vr coaster           | 10 mins    | 295 |
| Car simulator        | 10 mins    | 295 |
| Hypergrid            | 10 mins    | 295 |
| 7d theatre           | 10 mins    | 295 |
| Pool table           | 20 mins    | 150 |
| Air Hockey           | 20 mins    | 150 |
| Foosball             | 20 mins    | 150 |
| Carnival/skill games | l game     | 130 |
|                      |            |     |

Prices are inclusive of tax

### Union

| Swimming pool              | 3000 |
|----------------------------|------|
| Field                      | 2800 |
| Indoor basketball          | 2300 |
| Cricket practice simulator | 1180 |
| Cricket nets               | 590  |
| Skate park*                | 530  |
| Badminton                  | 400  |
| Squash                     | 400  |

#### Membership

Prices are inclusive of tax

\*Day Pass

60 mins

#### Junior

Socks

Soft Play

| Monthly                | 8850 |
|------------------------|------|
| 4 visits               | 2500 |
| Day pass               | 1299 |
| 60 mins                | 749  |
| Little Gym             |      |
| 60 mins                | 799  |
|                        |      |
| The Yard               |      |
| Day Pass               | 499  |
|                        |      |
| Add ons                |      |
| Care taking Staff      | 250  |
| Extra 15 mins          | 200  |
| Parent/ Guardian Entry | 100  |

60

Soft Play (Mon to Thur - 10 AM to 8 PM) The Yard (Mon to Thur - 10 AM to 8 PM)

**Happy Hours**