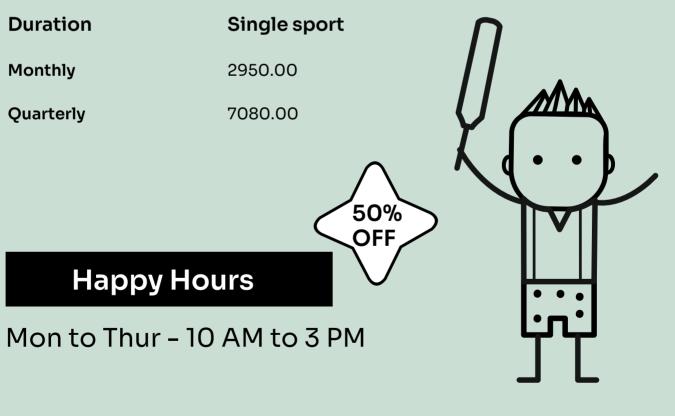

### Union

| Swimming pool              | 3000 |
|----------------------------|------|
| Field                      | 2800 |
| Indoor basketball          | 2300 |
| Cricket practice simulator | 1180 |
| Cricket nets               | 590  |
| Skate park*                | 530  |
| Badminton                  | 400  |
| Squash                     | 400  |

#### Membership

Prices are inclusive of tax

\*Day Pass

60 mins

60

Soft Play (Mon to Thur - 10 AM to 8 PM) The Yard (Mon to Thur - 10 AM to 8 PM)

**Happy Hours**