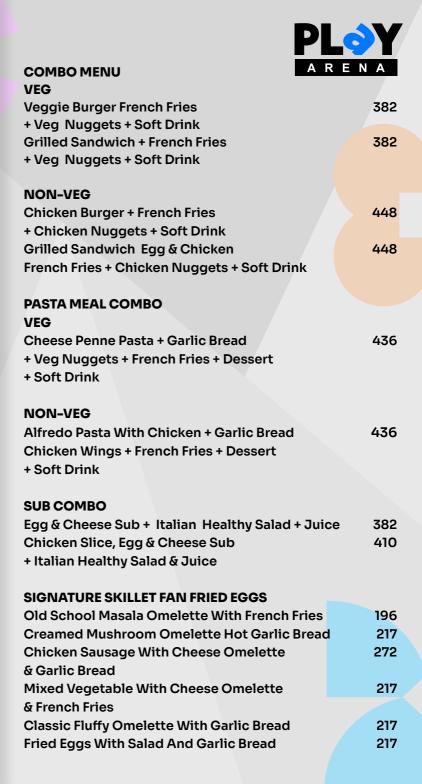

| 436 |
| With French Fries                             |     |
| Play Special Veg Sizzler With French Fries    | 381 |
|                                               |     |
| ITALIAN PASTA                                 |     |
| VEG                                           |     |
| Penne N Cheese + Garlic Bread                 | 381 |
| Alfredo White Sauce Pasta + Garlic Bread      | 381 |
| Pasta Creamy Sauce Or Arrabbiata Sauce        | 381 |
| + Garlic Bread                                |     |
| NON-VEG                                       |     |
| Alfredo White Sauce Pasta With Chicken        | 436 |
| + Garlic Bread                                |     |
| Penne Arrabbiata Red Sauce Pasta With Chicken | 436 |
| + Garlic Bread                                |     |